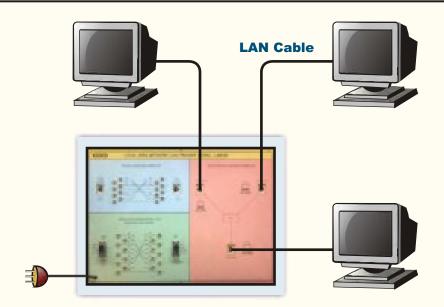

# **LOCAL AREA NETWORK (LAN) TRAINER**

**MODEL - LAN100G** 

This trainer provides training of hardware and software theory of Local Area Networking of Computers with experiments. This trainer is based on syllabus of MCSE - (Microsoft Certified Software Engineer)

#### **LAN Hardware**

1. 10 Mbps Ethernet Card : 3 Nos.

2. Coaxial Cables : 1 Mtrs x 2 Nos.

3. T- Connector : 3 Nos

4. UTP Cables with connectors : 5 Mtrs x1 Nos + 3 Mtrs x2 Nos.

5. 10/100 Mbps 8 Port Hub : 1 No. (On Board)

### **EXPERIMENTS**

- 1. To install & test various network connector, cables
- 2. To install network file server
- 3. To install network print server
- 4. To demonstrate the use of Internet
- 5. To Study of router, repeater & bridge
- 6. To install web browser
- 7. To set up new connection or network
- 8. To create home group and set/change sharing options